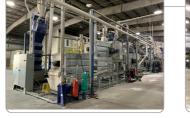

## **Complete Recycling Center with** Sorting and P.E.T. Wash Line

Location: Hammond, IN

## 03/15/2022

Featuring CREO-S Engineering 2,000 lbs. / Hour sorting and P.E.T. Wash Line. The wash line is fed by a sorting line which includes conveyors and crossflow magnet. Line consists of the following; (6) Centrifuge (Mixing Tanks); (1) Stainless Steel Mixer Vessel (5,000 Liter Capacity); Stainless Steel Flotation Vessel (8,000 Liter Capacity); (2) Stainless Steel Vessel with Shaker (5,000 Liter Capacity); (2) Stainless Steel Vessel with Shaker (1,000 Liter Capacity); (1) Stainless Steel Twin Screw Conveyor; (2) Turbo Mixers; (10) Stainless Steel Blowers; (9) Jumbo Stations; (1) Debaler; (2) Decanter Centrifuges; (1) Conveyor 20 Meters Long; Conveyor 15 Meters Long; Conveyor 5 Meters Long; Approximately (30) Motors; Approximately (14) Pumps. Built 2015