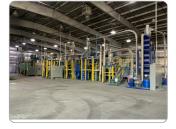

## **Complete Recycling Center with** Sorting and P.E.T. Wash Line

Location: Hammond, IN

## 03/15/2022

Featuring CREO-S Engineering 2,000 lbs. / Hour sorting and P.E.T. Wash Line. The wash line is fed by a sorting line which includes conveyors and crossflow magnet. Line consists of the following; (6) Centrifuge (Mixing Tanks); (1) Stainless Steel Mixer Vessel (5,000 Liter Capacity); Stainless Steel Flotation Vessel (8,000 Liter Capacity); (2) Stainless Steel Vessel with Shaker (5,000 Liter Capacity); (2) Stainless Steel Vessel with Shaker (1,000 Liter Capacity); (1) Stainless Steel Twin Screw Conveyor; (2) Turbo Mixers; (10) Stainless Steel Blowers; (9) Jumbo Stations; (1) Debaler; (2) Decanter Centrifuges; (1) Conveyor 20 Meters Long; Conveyor 15 Meters Long; Conveyor 5 Meters Long; Approximately (30) Motors; Approximately (14) Pumps. Built 2015