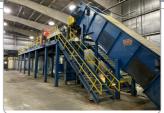

## **Complete Recycling Center with** Sorting and P.E.T. Wash Line

Location: Hammond, IN

## 03/15/2022

Featuring CREO-S Engineering 2,000 lbs. / Hour sorting and P.E.T. Wash Line. The wash line is fed by a sorting line which includes conveyors and crossflow magnet. Line consists of the following; (6) Centrifuge (Mixing Tanks); (1) Stainless Steel Mixer Vessel (5,000 Liter Capacity); Stainless Steel Flotation Vessel (8,000 Liter Capacity); (2) Stainless Steel Vessel with Shaker (5,000 Liter Capacity); (2) Stainless Steel Vessel with Shaker (1,000 Liter Capacity); (1) Stainless Steel Twin Screw Conveyor; (2) Turbo Mixers; (10) Stainless Steel Blowers; (9) Jumbo Stations; (1) Debaler; (2) Decanter Centrifuges; (1) Conveyor 20 Meters Long; Conveyor 15 Meters Long; Conveyor 5 Meters Long; Approximately (30) Motors; Approximately (14) Pumps. Built 2015