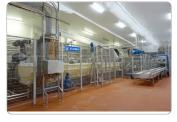

## Arla Foods Limited Soft Cheese Manufacturing Equipment

Location: Newquay, United Kingdom

## 06/16/2022

Featuring: Alpma Soft Cheese Process Line Capacity 500kg per hours 2011, Milk Process station and Silos, Process Engineering Ltd Pasteuriser Capacity 5000ltr/hour, Alpma AS390 Salter, Ecolab Tray Washer, Alpma SAN 60/V cheese foldwrapping machine and packing line, Alpma SAN 60 cutter / wrapping machine and packing line, Cochran WeeChieftain Oil fired boiler (2016), Champion FM 18 RS Packaged compressor, Aireco & Clauger Chiller / Evaporators (Qty 16), Unused roller doors (Qty 3), Large quantity of Cheese moulds, SS Racking, and spares