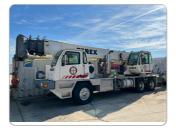

## 12/13/2022

Mark Your Calendar – Massive, Multi-Day Construction Event! Complete Concrete Construction Company, including: Rough Terrain & Truck Cranes, Concrete Pump Trucks, Concrete Pump, Pavers, Wheel Loaders, Crawler Bulldozers, Motor Graders, Excavators, Skid Steers, Stake Bed Truck, Dump Trailers, Lowboy Trailer, Deck Finisher, Placing Booms, Compactors, Telehandlers, Pickup Trucks, Equipment & Van Trailers, Steel Storage Containers, Portable Generators, Portable Air Compressors, Portable Light Towers, Manlifts & Scissor Lifts, Concrete Equipment, General Construction Equipment, General Plant Equipment, and Much More!