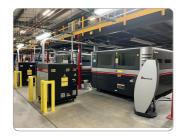

## 05/24/2023

Surplus Metal Fabrication Equipment to a Major Semiconductor Company, Including: (3) Amada 4,000-Watt CNC Fiber Lasers (\*Low Cutting Hours), Amada **Automated Material** Storage System, (2) ARKU Metal Leveler Machines, (2) Timesavers Dry Deburring Machines, (3) Ingersoll Rand 40-HP Air Compressors, (3) Camfil Dust Collectors, Mezzanine, Electric Forklift & Battery Charger, Racks, Large Quantity of Aluminum Sheet, General Plant, and More!