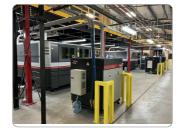

## 05/24/2023

Surplus Metal Fabrication Equipment to a Major Semiconductor Company, Including: (3) Amada 4,000-Watt CNC Fiber Lasers (\*Low Cutting Hours), Amada **Automated Material** Storage System, (2) ARKU Metal Leveler Machines, (2) Timesavers Dry Deburring Machines, (3) Ingersoll Rand 40-HP Air Compressors, (3) Camfil Dust Collectors, Mezzanine, Electric Forklift & Battery Charger, Racks, Large Quantity of Aluminum Sheet, General Plant, and More!