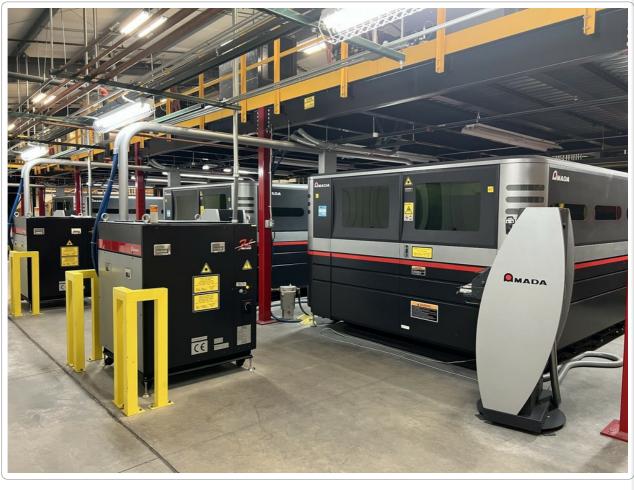

## 05/24/2023

Surplus Metal Fabrication Equipment to a Major Semiconductor Company, Including: (3) Amada 4,000-Watt CNC Fiber Lasers (\*Low Cutting Hours), Amada **Automated Material** Storage System, (2) ARKU Metal Leveler Machines, (2) Timesavers Dry Deburring Machines, (3) Ingersoll Rand 40-HP Air Compressors, (3) Camfil Dust Collectors, Mezzanine, Electric Forklift & Battery Charger, Racks, Large Quantity of Aluminum Sheet, General Plant, and More!