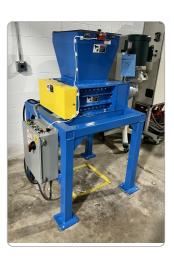

## 12/05/2023

High-End, Late-Model Packaging & Thermoforming Equipment, Including: Fully Automatic Horizontal Form, Fill, and Seal Rollstock Packaging Machine, Pouch Sealers, Pouch Openers, Shredder, L-Bar and Band Sealers, Pallet Wrapper, Modular Clean Rooms, Modular Office, Workshop Crane, Forklift and Electric Pallet Jack, Rollstock Lift Cranes, Large Quantity of Heat Seal Paper and Forming Film, General Plant, and More!