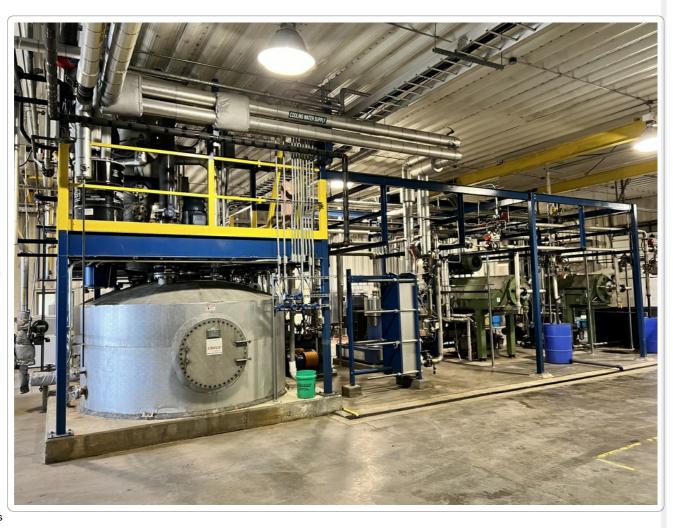

## 01/15/2025

Complete
Lignocellulosic
Biomass
Processing Plant
Available as
Turnkey/Going-Concern, Real
Estate also
available.

Machinery & Equipment consists of Super Sack Unloader, Drag Conveyor, Hydrothermal High Pressure Feed Chamber, Lochinvar Hot Water System, (2) 2000 Gallon Stainless Tanks With High Shear Mixers, Pumps, Flow Meters, IKA Works Dispax Reactor, Graham Ultraheat Plate Heat Exchanger, (2) GEA Westfalia CB 505-01-32 Decanter Centrifuges, Poly Tanks, Vapor Power Natural Gas Steam Generator, Baltimore Aircoil Company Cooling Tower, GEA P-Type/Feed-Type Ring Dryer, Miscellaneous Lab Items.