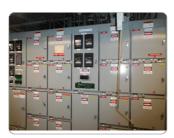

## 04/07/2021

Auction Featuring: GE Locomotive Model GE 95 Ton center Cab locomotive S/N 28484 Built 4/1947 Rebuilt 2/1993, Class BB 190/190, 2 Cummins Diesel 335 HP each, GE Model 5GT 558J1 Generator. Roller Bearing Trucks. (2) Extra GE 763 Motors Sold Subject to Owner Confirmation. Grove Mode RT422 Rough Terrain Crane, Hagslund High Torque Conveyor Drive System new 2007 with 75HP Drive. 150/10 Ton Sherard Niles Over Head Bridge Crane.. Huge Quantity of Motor Control Centers (MCC's) Transformers, Switch Gear, Electrical Equipment,(2) 13.000 Gallon Ammonia Tanks, Truck Scale, Several Late Model Powerflex700 Uninterruptible Power Supplies, MRO, Lab, Maintance-Machine Shops, Hand & Power Tools, Bridge