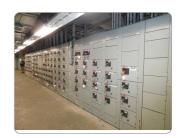

## 04/07/2021

Auction Featuring: GE Locomotive Model GE 95 Ton center Cab locomotive S/N 28484 Built 4/1947 Rebuilt 2/1993, Class BB 190/190, 2 Cummins Diesel 335 HP each, GE Model 5GT 558J1 Generator. Roller Bearing Trucks. (2) Extra GE 763 Motors Sold Subject to Owner Confirmation. Grove Mode RT422 Rough Terrain Crane, Hagslund High Torque Conveyor Drive System new 2007 with 75HP Drive. 150/10 Ton Sherard Niles Over Head Bridge Crane.. Huge Quantity of Motor Control Centers (MCC's) Transformers, Switch Gear, Electrical Equipment,(2) 13.000 Gallon Ammonia Tanks, Truck Scale, Several Late Model Powerflex700 Uninterruptible Power Supplies, MRO, Lab, Maintance-Machine Shops, Hand & Power Tools, Bridge