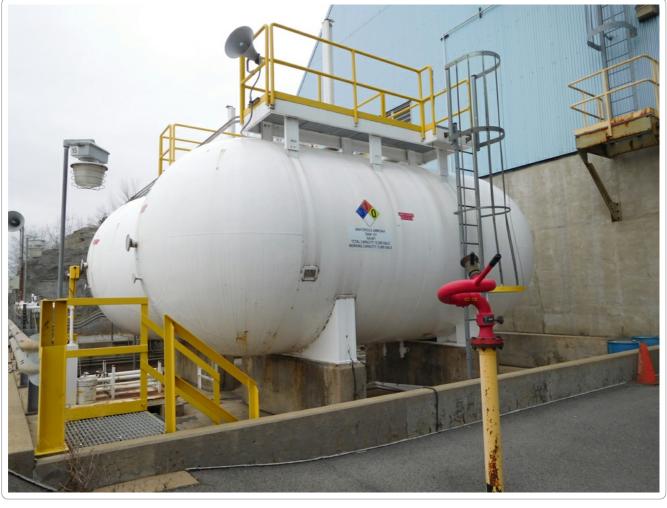

## 04/07/2021

Auction Featuring: GE Locomotive Model GE 95 Ton center Cab locomotive S/N 28484 Built 4/1947 Rebuilt 2/1993, Class BB 190/190, 2 Cummins Diesel 335 HP each, GE Model 5GT 558J1 Generator. Roller Bearing Trucks. (2) Extra GE 763 Motors Sold Subject to Owner Confirmation. Grove Mode RT422 Rough Terrain Crane, Hagslund High Torque Conveyor Drive System new 2007 with 75HP Drive. 150/10 Ton Sherard Niles Over Head Bridge Crane.. Huge Quantity of Motor Control Centers (MCC's) Transformers, Switch Gear, Electrical Equipment,(2) 13.000 Gallon Ammonia Tanks, Truck Scale, Several Late Model Powerflex700 Uninterruptible Power Supplies, MRO, Lab, Maintance-Machine Shops, Hand & Power Tools, Bridge