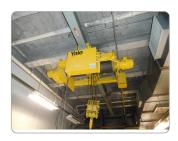

## 04/07/2021

Auction Featuring: GE Locomotive Model GE 95 Ton center Cab locomotive S/N 28484 Built 4/1947 Rebuilt 2/1993, Class BB 190/190, 2 Cummins Diesel 335 HP each, GE Model 5GT 558J1 Generator. Roller Bearing Trucks. (2) Extra GE 763 Motors Sold Subject to Owner Confirmation. Grove Mode RT422 Rough Terrain Crane, Hagslund High Torque Conveyor Drive System new 2007 with 75HP Drive. 150/10 Ton Sherard Niles Over Head Bridge Crane.. Huge Quantity of Motor Control Centers (MCC's) Transformers, Switch Gear, Electrical Equipment,(2) 13.000 Gallon Ammonia Tanks, Truck Scale, Several Late Model Powerflex700 Uninterruptible Power Supplies, MRO, Lab, Maintance-Machine Shops, Hand & Power Tools, Bridge