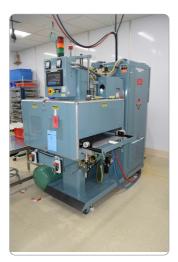

## 06/08/2021

Auction Featuring: (7) Late Model Kabar RF Sealer/Welders Model DH6000FS, Kabar Pick & Place Robot, Kabar 96" Rotary Table with drive & controls, Davis Standard Medical Tubing Extrusion Line Consisting Of: (1) Davis Standard roll feed extruder, model 25IN25DSR, New 2008.15hp, gearbox, ratio 17.26 to 1. (1) Davis Standard roll feed extruder, model 15IN20, Driven by a 5hp, gearbox, ratio 17.56 to 1. Glenro 2 zone vertical heater, (1) Goodman puller cutter, (1) Dorner conveyor. Arburg Allrounder Selecta 88Ton IMM New 2001, RCM 24" Rolling Mill, Despatch Model PWC3-14-1E 500 Degree Oven, E.A. Samuel Model 1 SEC Spring Coiler, (7) Sterling 9kw Temperature Controllers, Test Stations ,Pad Printers, Screen Printers, Electric lifts and much more! All Immaculate Medical Grade Equipment!