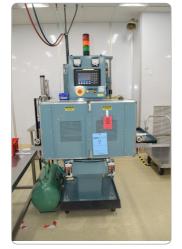

## 06/08/2021

Auction Featuring: (7) Late Model Kabar RF Sealer/Welders Model DH6000FS, Kabar Pick & Place Robot, Kabar 96" Rotary Table with drive & controls, Davis Standard Medical Tubing Extrusion Line Consisting Of: (1) Davis Standard roll feed extruder, model 25IN25DSR, New 2008.15hp, gearbox, ratio 17.26 to 1. (1) Davis Standard roll feed extruder, model 15IN20, Driven by a 5hp, gearbox, ratio 17.56 to 1. Glenro 2 zone vertical heater, (1) Goodman puller cutter, (1) Dorner conveyor. Arburg Allrounder Selecta 88Ton IMM New 2001, RCM 24" Rolling Mill, Despatch Model PWC3-14-1E 500 Degree Oven, E.A. Samuel Model 1 SEC Spring Coiler, (7) Sterling 9kw Temperature Controllers, Test Stations ,Pad Printers, Screen Printers, Electric lifts and much more! All Immaculate Medical Grade Equipment!