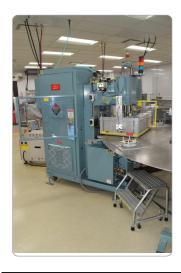

## 06/08/2021

Auction Featuring: (7) Late Model Kabar RF Sealer/Welders Model DH6000FS, Kabar Pick & Place Robot, Kabar 96" Rotary Table with drive & controls, Davis Standard Medical Tubing Extrusion Line Consisting Of: (1) Davis Standard roll feed extruder, model 25IN25DSR, New 2008.15hp, gearbox, ratio 17.26 to 1. (1) Davis Standard roll feed extruder, model 15IN20, Driven by a 5hp, gearbox, ratio 17.56 to 1. Glenro 2 zone vertical heater, (1) Goodman puller cutter, (1) Dorner conveyor. Arburg Allrounder Selecta 88Ton IMM New 2001, RCM 24" Rolling Mill, Despatch Model PWC3-14-1E 500 Degree Oven, E.A. Samuel Model 1 SEC Spring Coiler, (7) Sterling 9kw Temperature Controllers, Test Stations ,Pad Printers, Screen Printers, Electric lifts and much more! All Immaculate Medical Grade Equipment!