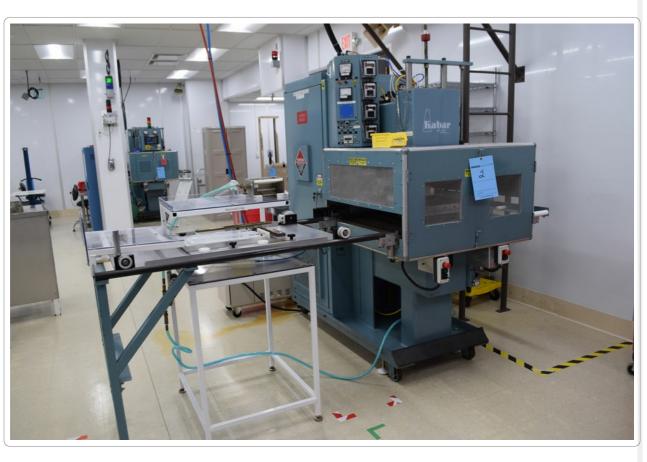

## 06/08/2021

Auction Featuring: (7) Late Model Kabar RF Sealer/Welders Model DH6000FS, Kabar Pick & Place Robot, Kabar 96" Rotary Table with drive & controls, Davis Standard Medical Tubing Extrusion Line Consisting Of: (1) Davis Standard roll feed extruder, model 25IN25DSR, New 2008.15hp, gearbox, ratio 17.26 to 1. (1) Davis Standard roll feed extruder, model 15IN20, Driven by a 5hp, gearbox, ratio 17.56 to 1. Glenro 2 zone vertical heater, (1) Goodman puller cutter, (1) Dorner conveyor. Arburg Allrounder Selecta 88Ton IMM New 2001, RCM 24" Rolling Mill, Despatch Model PWC3-14-1E 500 Degree Oven, E.A. Samuel Model 1 SEC Spring Coiler, (7) Sterling 9kw Temperature Controllers, Test Stations ,Pad Printers, Screen Printers, Electric lifts and much more! All Immaculate Medical Grade Equipment!