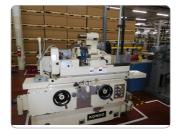

## 05/26/2021

Sale #2 Featuring: Immaculate CNC Tool Room Equipment- Haas CNC DT1 Drill & Tap Center with Pick and Place Robot new 2010, Mori Seki SL203MC CNC Lathe, Mori Seki GV503 CNC VMC, Brother TC-32A Drill & Tap Center, Grinders, Saws, Large Complement of Tooling(most new), Vidmar Cabinets, Huge Quantity of MRO, Test and Inspection, Late Model Stainless Steel Wash Lines, Trane Chillers, Fanuc and Motoman Pick and Place Robots, Electrical Supplies, Transformers, Switch Gear, Motors, Pallet Racking, Vacuum Pumps, Large Quantity of Roller Conveyor, General Plant, Huge Scrap Opportunity! And More ! 200,000SFT Plant!