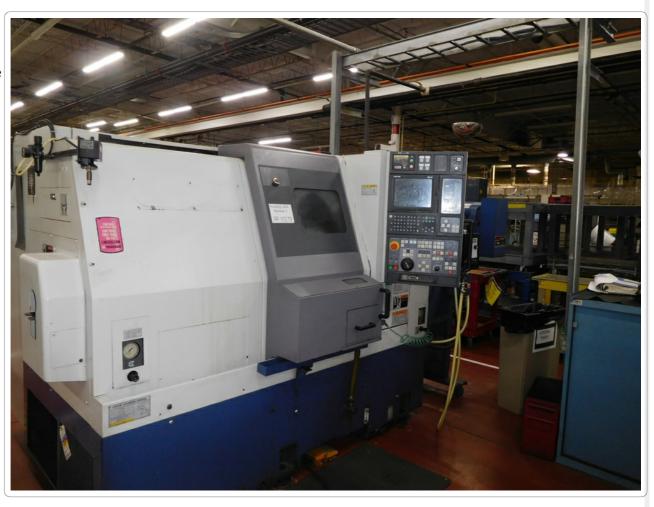

## 05/26/2021

Sale #2 Featuring: Immaculate CNC Tool Room Equipment- Haas CNC DT1 Drill & Tap Center with Pick and Place Robot new 2010, Mori Seki SL203MC CNC Lathe, Mori Seki GV503 CNC VMC, Brother TC-32A Drill & Tap Center, Grinders, Saws, Large Complement of Tooling(most new), Vidmar Cabinets, Huge Quantity of MRO, Test and Inspection, Late Model Stainless Steel Wash Lines, Trane Chillers, Fanuc and Motoman Pick and Place Robots, Electrical Supplies, Transformers, Switch Gear, Motors, Pallet Racking, Vacuum Pumps, Large Quantity of Roller Conveyor, General Plant, Huge Scrap Opportunity! And More ! 200,000SFT Plant!