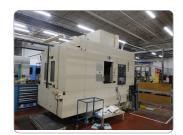

## 05/26/2021

Sale #2 Featuring: Immaculate CNC Tool Room Equipment- Haas CNC DT1 Drill & Tap Center with Pick and Place Robot new 2010, Mori Seki SL203MC CNC Lathe, Mori Seki GV503 CNC VMC, Brother TC-32A Drill & Tap Center, Grinders, Saws, Large Complement of Tooling(most new), Vidmar Cabinets, Huge Quantity of MRO, Test and Inspection, Late Model Stainless Steel Wash Lines, Trane Chillers, Fanuc and Motoman Pick and Place Robots, Electrical Supplies, Transformers, Switch Gear, Motors, Pallet Racking, Vacuum Pumps, Large Quantity of Roller Conveyor, General Plant, Huge Scrap Opportunity! And More ! 200,000SFT Plant!